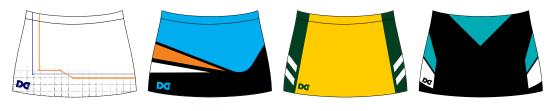

## **YOUR SKIRTS AND SKORTS**

available with built in shorts your logos, your design

racer back available

your logos

thin, wide or no side panels

your design

reinforced stitching

150, 165 or 200 gsm