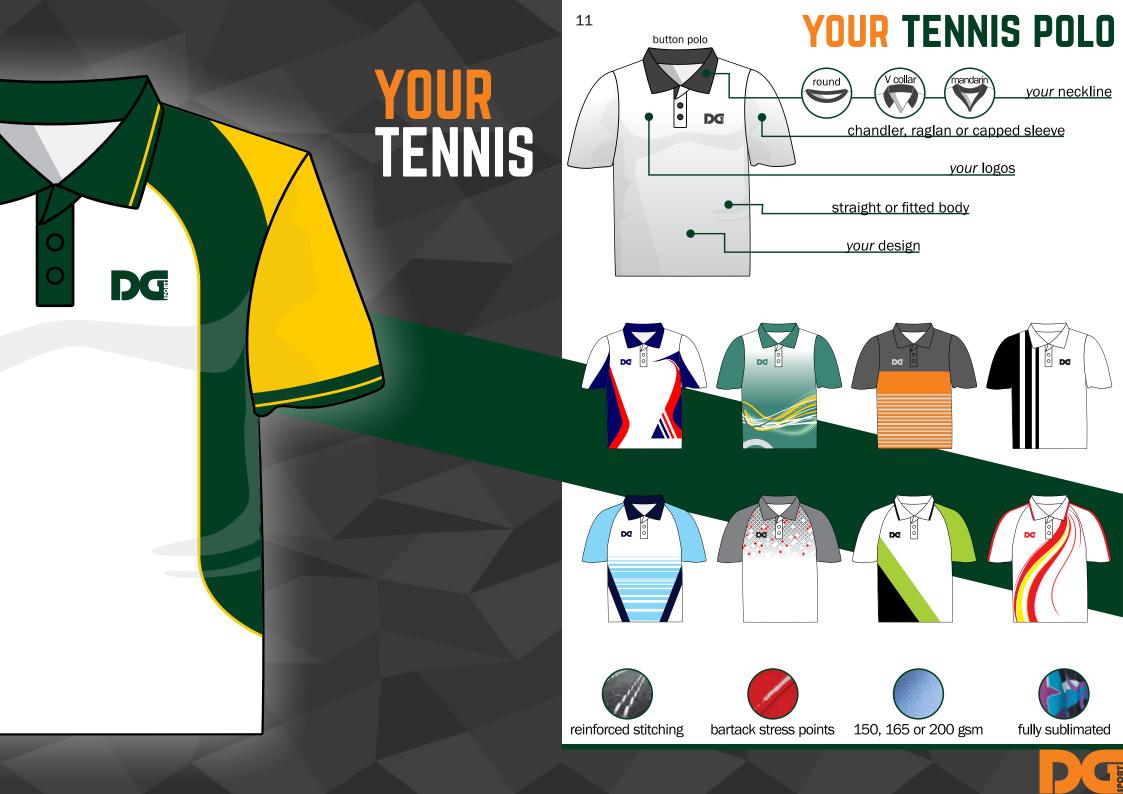

24 |
| Soccer         | 26 |





your logos

available in standard or elite compression

elastic ankle and arch support











screenprinting



headwear

digital transfer









#### YOUR BASKETBALL JERSEY





















#### YOUR BASKETBALL SHORTS





# your logos, choice of text on sole available in full crew, 1/4 crew and ankle elastic ankle and arch support

#### REE CUSTOM DESIGN SERVICE



Our design team offers a free fast-turnaround design service

Get something created for you today



- 1. Free design service is limited in complexity at DG Sport's discretion.
- 2. Complex designs will incur artwork charge, proportional to complexity, and payable before design is undertaken.
- 3. Any artwork fee will be deducted from final invoice on orders of 10 or more garments.



## **YOUR TENNIS SHORTS**





# **YOUR SKIRTS AND SKORTS**







#### **YOUR HOODIES**

The number one merchandise option for players, club members, supporters and parents.

Perfect for all sports, hoodies are available in a massive range of colours and styles.

Decoration options include; print, embroidery, sewed applique or heat transfer. Or opt for our fully sublimated hoody; which includes unlimited design and logo options.



off the shelf

varsity varsity-hood managers poncho tracksuit

add *your* logos:

many more colours and styles available!

screenprinting

embroidery

digital transfer









#### **YOUR HOCKEY SHORTS**

pockets your logos, your design



## **YOUR SKIRTS AND SKORTS**

available with built in shorts your logos, your design





racer back available

your lo