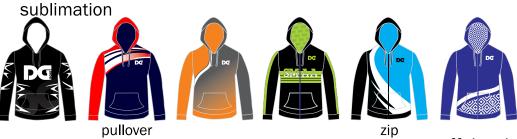

#### **YOUR HOODIES**

The number one merchandise option for players, club members, supporters and parents.

Perfect for all sports, hoodies are available in a massive range of colours and styles.

Decoration options include; print, embroidery, sewed applique or heat transfer. Or opt for our fully sublimated hoody; which includes unlimited design and logo options.

off the shelf

varsity varsity-hood managers poncho tracksuit

add *your* logos:

many more colours and styles available!

screenprinting

embroidery

digital transfer