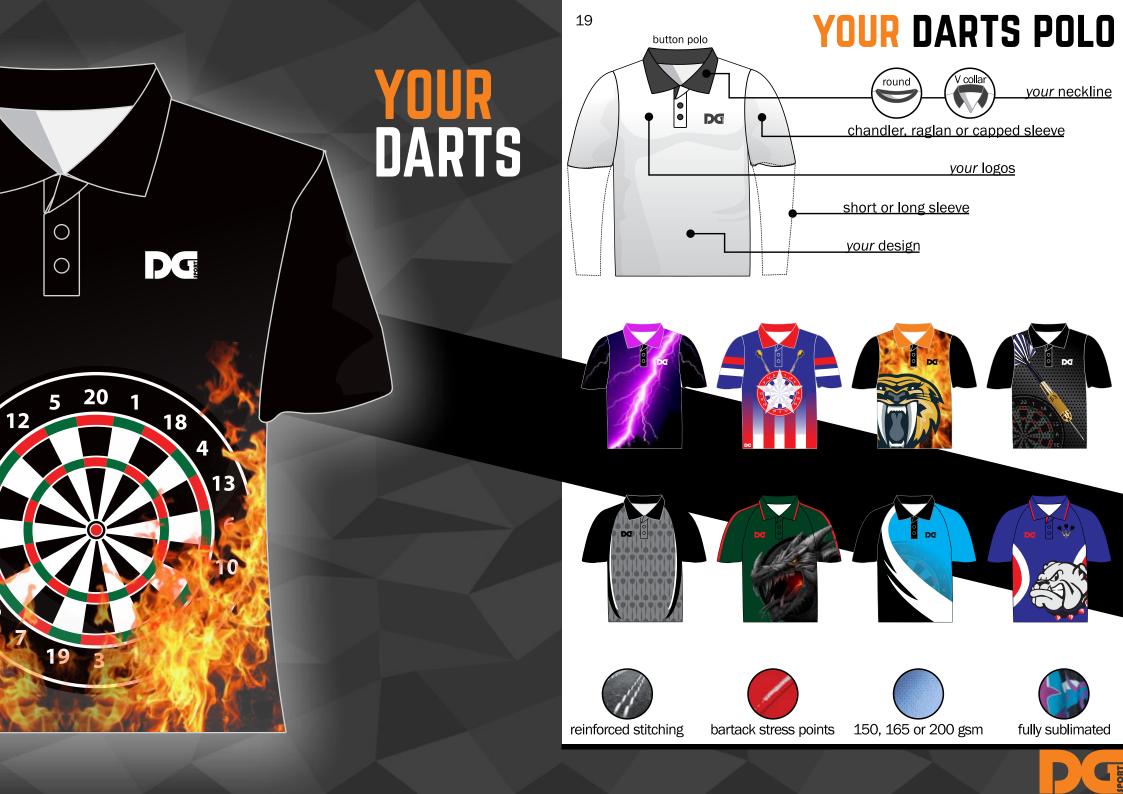

#### **CONTENTS**

| AFL            | 2  |
|----------------|----|
| Merchandise    | 5  |
| Basketball     | 6  |
| Design Service | 9  |
| Tennis         | 10 |
| Hoodies        | 13 |
| Hockey         | 14 |
| Darts          | 18 |
| Cricket        | 20 |
| Roller Derby   | 24 |
| Soccer         | 26 |