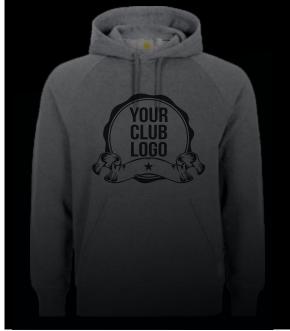

#### **YOUR HOODIES**

The number one merchandise option for players, club members, supporters and parents.

Perfect for all sports, hoodies are available in a massive range of colours and styles.

Decoration options include; print, embroidery, sewed applique or heat transfer. Or opt for our fully sublimated hoody; which includes unlimited design and logo options.