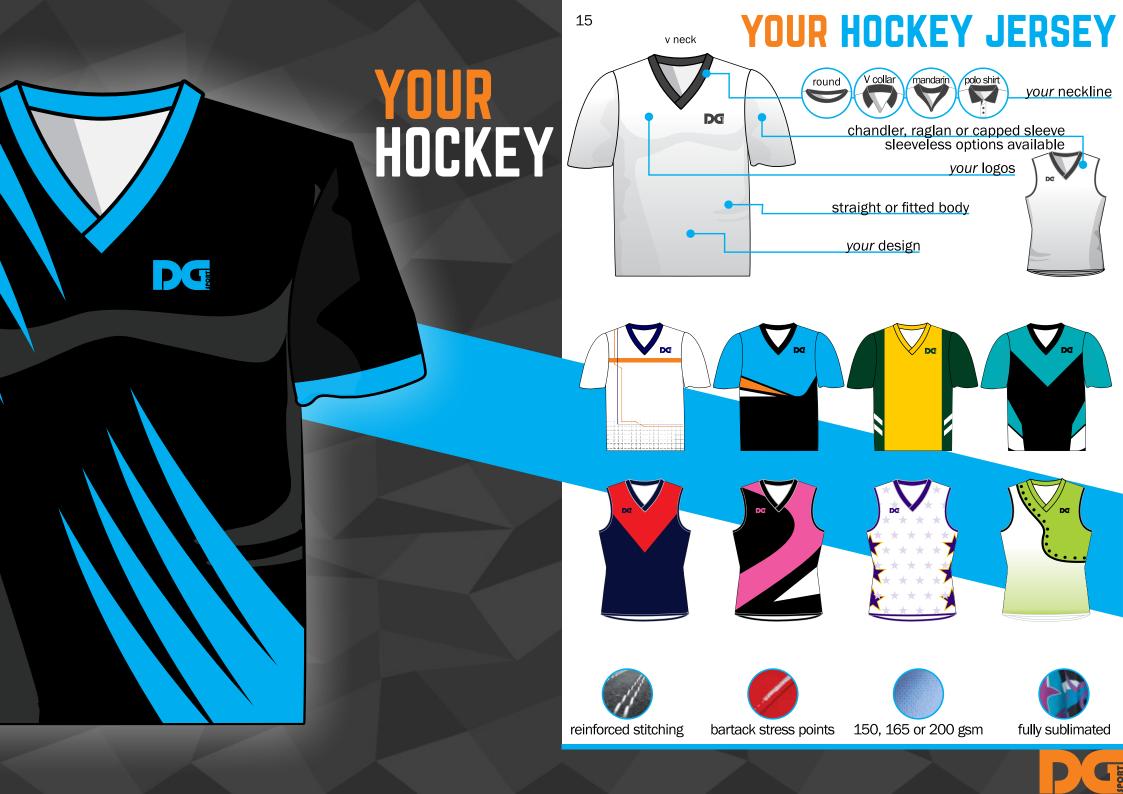

#### **CONTENTS**

| AFL            | 2  |
|----------------|----|
| Merchandise    | 5  |
| Basketball     | 6  |
| Design Service | 9  |
| Tennis         | 10 |
| Hoodies        | 13 |
| Hockey         | 14 |
| Darts          | 18 |
| Cricket        | 20 |
| Roller Derby   | 24 |
| Soccer         | 26 |