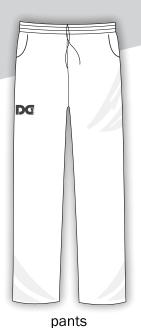

#### **OUR CRICKET WHIT**

the highest quality playing uniforms for your game day

pockets

your logos, your design

men's or women's cut