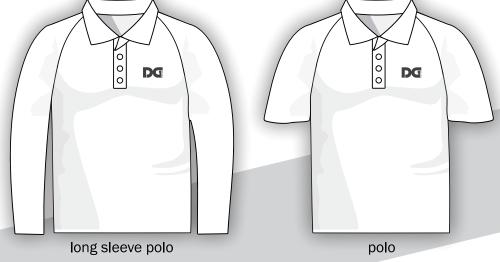

#### **OUR CRICKET WHIT**

the highest quality playing uniforms for your game day

pockets

your logos, your design

men's or women's cut