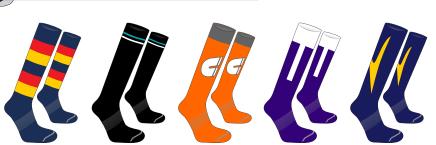

# your logos, choice of text on sole available in full crew, 1/4 crew and ankle elastic ankle and arch support