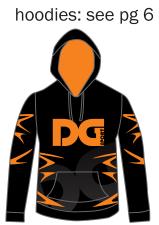

#### **YOUR HOODIES**

The number one merchandise option for players, club members, supporters and parents.

Perfect for all sports, hoodies are available in a massive range of colours and styles.

Decoration options include; print, embroidery, sewed applique or heat transfer. Or opt for our fully sublimated hoody; which includes unlimited design and logo options.