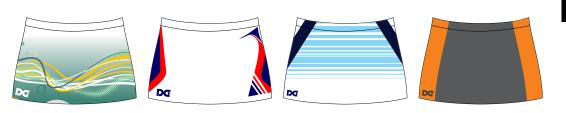

# **YOUR SKIRTS AND SKORTS**

## **YOUR SKIRTS AND SKORTS**

available with built in shorts your logos, your design

racer back available

your logos

thin, wide or no side panels

your design

reinforced stitching

150, 165 or 200 gsm