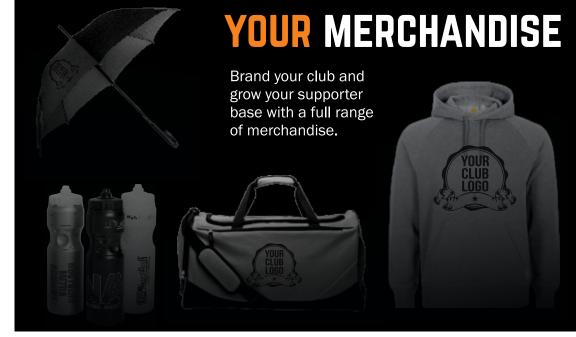

#### **YOUR HOODIES**

The number one merchandise option for players, club members, supporters and parents.

Perfect for all sports, hoodies are available in a massive range of colours and styles.

Decoration options include; print, embroidery, sewed applique or heat transfer. Or opt for our fully sublimated hoody; which includes unlimited design and logo options.