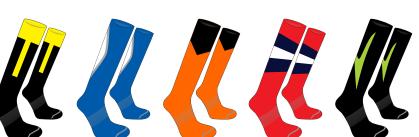

#### **YOUR SOCCER SOCKS**

your design

your logos

available in standard or elite compression

elastic ankle and arch support

# your logos, choice of text on sole available in full crew, 1/4 crew and ankle elastic ankle and arch support