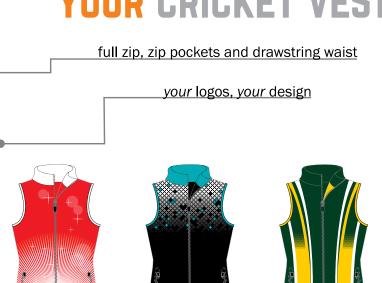

options include; print, embroidery, sewed applique or heat transfer. Or opt for our fully sublimated hoody; which includes unlimited design and logo options.



off the shelf

varsity varsity-hood managers poncho tracksuit

add *your* logos:

many more colours and styles available!

screenprinting

embroidery

digital transfer









#### **YOUR HOCKEY SHORTS**

pockets your logos, your design



## **YOUR SKIRTS AND SKORTS**

available with built in shorts your logos, your design





racer back available

your logos

thin, wide or no side panels

your design











reinforced stitching

150, 165 or 200 gsm





DG

#### **OUR CRICKET WHIT**

the highest quality playing uniforms for your game day

pockets

your logos, your design

men's or women's cut





# **YOUR CRICKET VEST**









knitted vest

microfibre vest



### **YOUR DERBY JERSEY**

























bartack stress points



150, 165 or 200 gsm







#### **YOUR ADIDAS TEAMW**

huge range of styles and colours add your logos



your logos, your design











#### **YOUR SOCCER SOCKS**

your design

your logos

available in standard or elite compression

elastic ankle and arch support











# dgsport.com.au

**DG Sport** 



Phone +61 (08) 8445 7307 Fax +61 (08) 8445 7817

670 Port Road, Beverley, South Australia, 5009

Glenn Russell 0402 194 070 glenn@100netball.com.au Danny Ryan 0403 655 435

danny@100netball.com.au