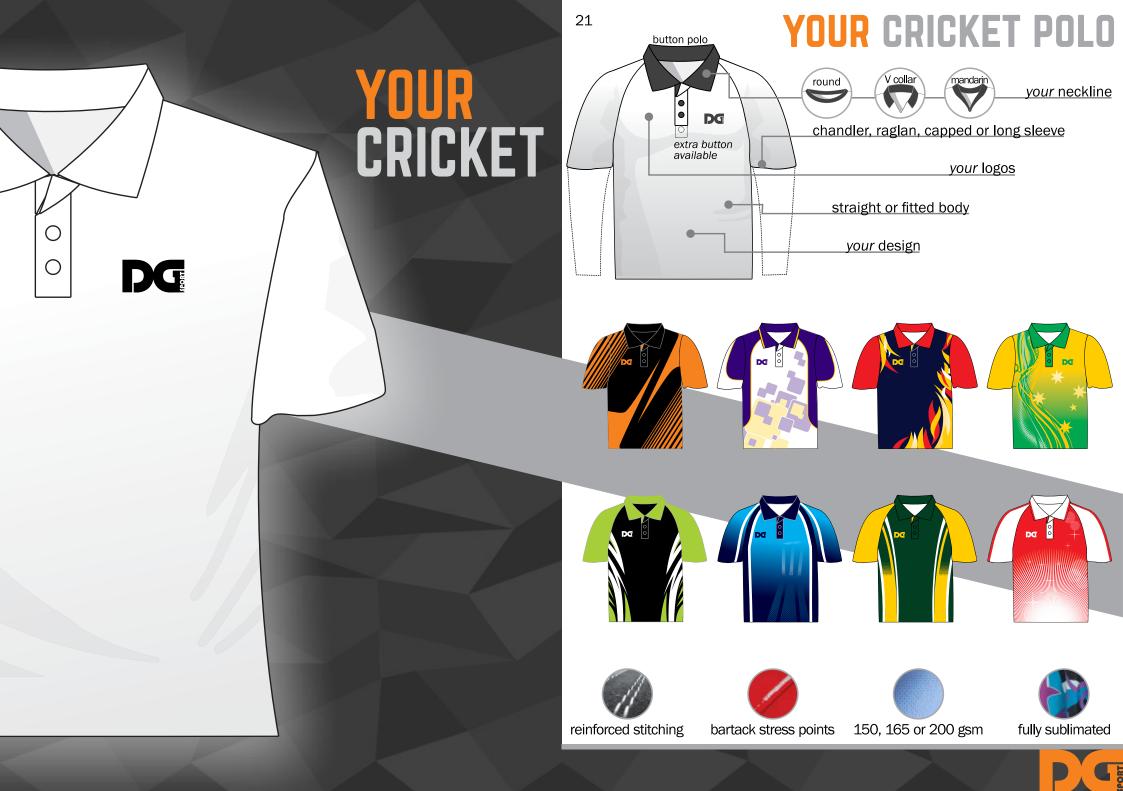

#### **OUR CRICKET WHIT**

the highest quality playing uniforms for your game day

pockets

your logos, your design

men's or women's cut