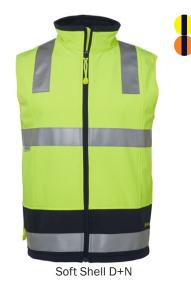

### **HI VIS JACKETS**

ORANGE

Black

Cotton Day and Night

Soft Shell Day and Night

A.T. Day and Night

Premium Rain Pant Day and Night