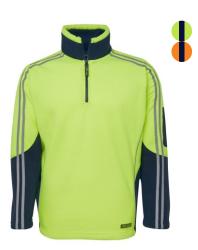

### HI VIS POLAR FLEECE

colours Purple Black WIT Navy Pink

Available

Australian Standards
AS/NZS:1906.4:2010
AS/NZS:4602.1:2011 Day & Night

1/2 Zip Polar Fleece

Ladies 1/2 Zip Polar Fleece

1/2 Zip Polar Fleece D+N

Arm Panel Polar

Available colours

Royal

Black

Bottle

Grey

Maroon

Navy