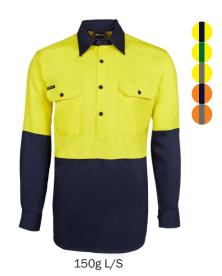

00% washable





# DG

### HI VIS POLAR FLEECE

colours Purple Black WIT Navy Pink

Available









Australian Standards
AS/NZS:1906.4:2010
AS/NZS:4602.1:2011 Day & Night





1/2 Zip Polar Fleece



Ladies 1/2 Zip Polar Fleece



1/2 Zip Polar Fleece D+N



Arm Panel Polar



Available colours

Royal

Black

Bottle

Grey

Maroon

Navy

### **HI VIS POLO SHIRTS**

# Traditional Traditional LS





### **DG** WORK WEAR

Sleeveless



















### **HI VIS JACKETS**





ORANGE



Black



Cotton Day and Night



Soft Shell Day and Night



A.T. Day and Night



Premium Rain Pant Day and Night

### **DG** WORK WEAR



Long Line Day and Night



Flying Day and Night



Flying



Arm Tape Polar

Technology













Standards



### **HI VIS SHIRTS**

### **DG** WORK WEAR



































YELLOW

Charcoal

Yellow

### **HI VIS VESTS**

### **DG** WORK WEAR













Zip Drop Tail























14

Technology

Embroidery Zip / Velcro







### HI VIS FLEECIES

# **DG** WORK WEAR



ORANGE

Black





1/2 Zip Fleecy Sweat

1/2 Zip Fleecy Sweat D+N







Full Zip Fleecy Hoodie D+N



Full Zip Fleecy Hoodie



Technology













### **CLASSIC OUTERWEAR**

Available colours



Black



Navy



Black/ Charcoal



Navy/ Charcoal



Flying Jacket







Embroidery Zip / Velcro







A.T. Vest



### **CLASSIC SHIRTS**

### Available colours









L/S 150G Work Shirt



L/S Canvas Shirt



L/S 190G Work Shirt



L/S 190G Close Front Work Shirt

### **DG** WORK WEAR



S/S 150G Work Shirt



S/S 190G Work Shirt















Technol