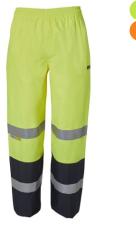

### **HI VIS JACKETS**

ORANGE

Black

Cotton Day and Night

Soft Shell Day and Night

A.T. Day and Night

Premium Rain Pant Day and Night