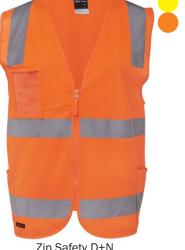

### **HI VIS VESTS**

### **DG** WORK WEAR

Zip Drop Tail

14

Technology

Embroidery Zip / Velcro