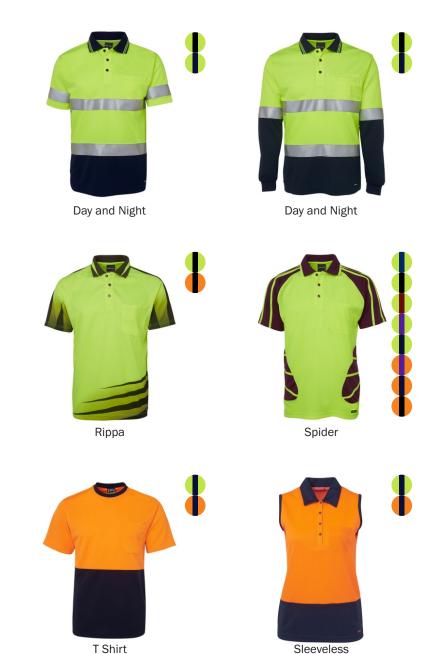

ation method. Our wide array of high quality threads will ensure your company is accurately represented, with a slick and durable finish

Digital transfers are a fast and affordable alternative of logo application available. Heat pressing is ideal for small quantity orders and individual names and numbers. We stock a wide range of colours and our vinyls are 100% washable





# DG

### HI VIS POLAR FLEECE

colours Purple Black WIT Navy Pink

Available









Australian Standards
AS/NZS:1906.4:2010
AS/NZS:4602.1:2011 Day & Night





1/2 Zip Polar Fleece



Ladies 1/2 Zip Polar Fleece



1/2 Zip Polar Fleece D+N



Arm Panel Polar



Available colours

Royal

Black

Bottle

Grey

Maroon

Navy

### **HI VIS POLO SHIRTS**

# Traditional Traditional LS





### **DG** WORK WEAR

Sleeveless



















### **HI VIS JACKETS**





ORANGE



Black



Cotton Day and Night



Soft Shell Day and Night



A.T. Day and Night



Premium Rain Pant Day and Night

### **DG** WORK WEAR



Long Line Day and Night



Flying Day and Night



Flying



Arm Tape Polar

Technology













Standards



### **HI VIS SHIRTS**

### **DG** WORK WEAR



































YELLOW

Charcoal

Yellow

### **HI VIS VESTS**

### **DG** WORK WEAR













Zip Drop Tail























14

Technology

Embroidery Zip / Velcro







### HI VIS FLEECIES

# **DG** WORK WEAR



ORANGE

Black





1/2 Zip Fleecy Sweat

1/2 Zip Fleecy Sweat D+N







Full Zip Fleecy Hoodie D+N



Full Zip Fleecy Hoodie



Technology













### **CLASSIC OUTERWEAR**

Available colours



B