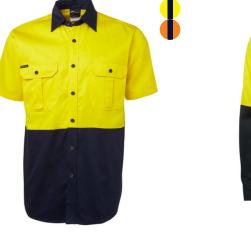

shable





# DG

### HI VIS POLAR FLEECE

colours Purple Black WIT Navy Pink

Available









Australian Standards
AS/NZS:1906.4:2010
AS/NZS:4602.1:2011 Day & Night





1/2 Zip Polar Fleece



Ladies 1/2 Zip Polar Fleece



1/2 Zip Polar Fleece D+N



Arm Panel Polar



Available colours

Royal

Black

Bottle

Grey

Maroon

Navy

### **HI VIS POLO SHIRTS**

# Traditional Traditional LS





### **DG** WORK WEAR

Sleeveless



















### **HI VIS JACKETS**





ORANGE



Black



Cotton Day and Night



Soft Shell Day and Night



A.T. Day and Night



Premium Rain Pant Day and Night

### **DG** WORK WEAR



Long Line Day and Night



Flying Day and Night



Flying



Arm Tape Polar

Technology













Standards



### **HI VIS SHIRTS**

### **DG** WORK WEAR



































YELLOW

Charcoal

Yellow

### **HI VIS VESTS**

### **DG** WORK WEAR













Zip Drop Tail























14

Technology

Embroidery Zip / Velcro







### HI VIS FLEECIES

# **DG** WORK WEAR



ORANGE

Black





1/2 Zip Fleecy Sweat

1/2 Zip Fleecy Sweat D+N







Full Zip Fleecy Hoodie D+N



Full Zip Fleecy Hoodie



Technology













### **CLASSIC OUTERWEAR**

Available colours



Black



Navy



Black/ Charcoal



Navy/ Charcoal



Flying Jacket







Embroidery Zip / Velcro







A.T. Vest



### **CLASSIC SHIRTS**

### Available colours









L/S 150G Work Shirt



L/S Canvas Shirt



L/S 190G Work Shirt



L/S 190G Close Front Work Shirt

### **DG** WORK WEAR



S/S 150G Work Shirt



S/S 190G Work Shirt















Technology

#