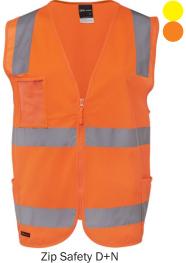

### **HI VIS VESTS**

### **DG** WORK WEAR

Zip Drop Tail

14

Technology

Embroidery Zip / Velcro