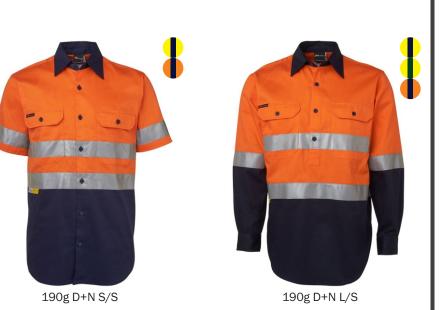

le





# DG

### HI VIS POLAR FLEECE

colours Purple Black WIT Navy Pink

Available









Australian Standards
AS/NZS:1906.4:2010
AS/NZS:4602.1:2011 Day & Night





1/2 Zip Polar Fleece



Ladies 1/2 Zip Polar Fleece



1/2 Zip Polar Fleece D+N



Arm Panel Polar



Available colours

Royal

Black

Bottle

Grey

Maroon

Navy

### **HI VIS POLO SHIRTS**

# Traditional Traditional LS





### **DG** WORK WEAR

Sleeveless



















### **HI VIS JACKETS**





ORANGE



Black



Cotton Day and Night



Soft Shell Day and Night



A.T. Day and Night



Premium Rain Pant Day and Night

### **DG** WORK WEAR



Long Line Day and Night



Flying Day and Night



Flying



Arm Tape Polar

Technology













Standards



### **HI VIS SHIRTS**

### **DG** WORK WEAR



































YELLOW

Charcoal

Yellow

### **HI VIS VESTS**

### **DG** WORK WEAR













Zip Drop Tail























14

Technology

Embroidery Zip / Velcro







### HI VIS FLEECIES

# **DG** WORK WEAR



ORANGE

Black





1/2 Zip Fleecy Sweat

1/2 Zip Fleecy Sweat D+N







Full Zip Fleecy Hoodie D+N



Full Zip Fleecy Hoodie



Technology













### **CLASSIC OUTERWEAR**

Available colours



Black



Navy



Black/ Charcoal



Navy/ Charcoal



Flying Jacket







Embroidery Zip / Velcro







A.T. Vest



### **CLASSIC SHIRTS**

### Available colours









L/S 150G Work Shirt



L/S Canvas Shirt



L/S 190G Work Shirt



L/S 190G Close Front Work Shirt

### **DG** WORK WEAR



S/S 150G Work Shirt



S/S 190G Work Shirt















Technology

### *