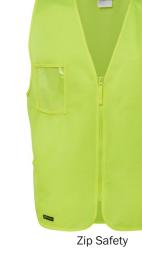

### **HI VIS VESTS**

### **DG** WORK WEAR

Zip Drop Tail

14

Technology

Embroidery Zip / Velcro