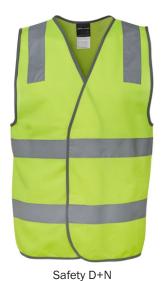

### **HI VIS VESTS**

### **DG** WORK WEAR

Zip Drop Tail

14

Technology

Embroidery Zip / Velcro