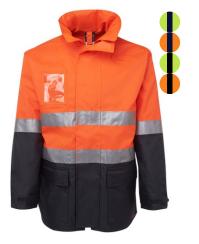

### **HI VIS JACKETS**

ORANGE

Black

Cotton Day and Night

Soft Shell Day and Night

A.T. Day and Night

Premium Rain Pant Day and Night