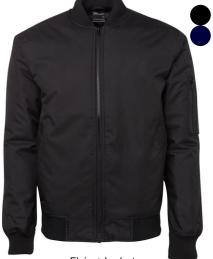

### **CLASSIC OUTERWEAR**

Available colours

Black

Navy

Black/ Charcoal

Navy/ Charcoal

Flying Jacket

Embroidery Zip / Velcro