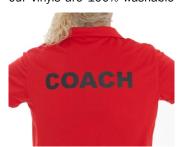

Digital transfers are a fast and affordable alternative of logo application available. Heat pressing is ideal for small quantity orders and individual names and numbers. We stock a wide range of colours and our vinyls are 100% washable