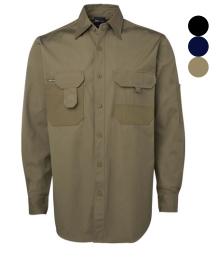

### **CLASSIC SHIRTS**

### Available colours

L/S 150G Work Shirt

L/S Canvas Shirt

L/S 190G Work Shirt

L/S 190G Close Front Work Shirt