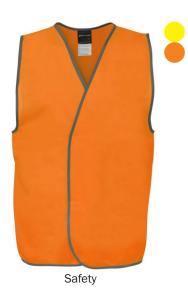

### **HI VIS VESTS**

### **DG** WORK WEAR

Zip Drop Tail

14

Technology

Embroidery Zip / Velcro