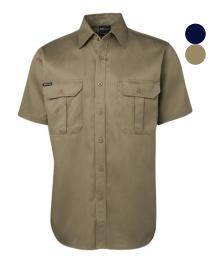

### **CLASSIC SHIRTS**

### Available colours

L/S 150G Work Shirt

L/S Canvas Shirt

L/S 190G Work Shirt

L/S 190G Close Front Work Shirt

### **DG** WORK WEAR

S/S 150G Work Shirt

S/S 190G Work Shirt

Technology