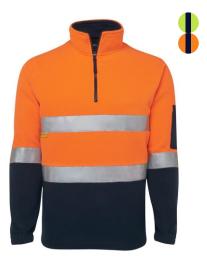

### HI VIS POLAR FLEECE

colours Purple Black WIT Navy Pink

Available

Australian Standards
AS/NZS:1906.4:2010
AS/NZS:4602.1:2011 Day & Night

1/2 Zip Polar Fleece

Ladies 1/2 Zip Polar Fleece

1/2 Zip Polar Fleece D+N