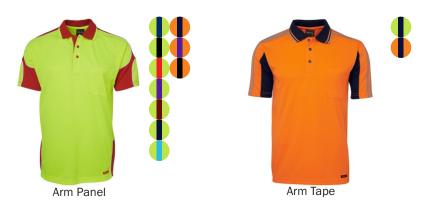

Arm Panel Polar

Available colours

Royal

Black

Bottle

Grey

Maroon

Navy

### **DG** WORK WEAR

Long Line Day and Night

Flying Day and Night

Flying

Arm Tape Polar

Technology

Standards