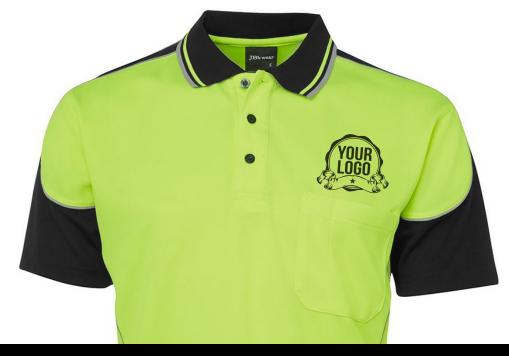

### add your logo

We stock Australian and NZ standard Hi Vis Day and Night workwear. Customise your workwear with one of our high quality application methods listed below

screenprinting

embroidery

digital transfer

### **HI VIS POLO SHIRTS**