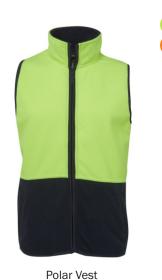

### **HI VIS VESTS**

### **DG** WORK WEAR

Zip Drop Tail

14

Technology

Embroidery Zip / Velcro