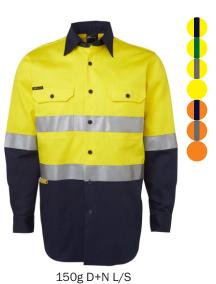

washable





# DG

### HI VIS POLAR FLEECE

colours Purple Black WIT Navy Pink

Available









Australian Standards
AS/NZS:1906.4:2010
AS/NZS:4602.1:2011 Day & Night





1/2 Zip Polar Fleece



Ladies 1/2 Zip Polar Fleece



1/2 Zip Polar Fleece D+N



Arm Panel Polar



Available colours

Royal

Black

Bottle

Grey

Maroon

Navy

### **HI VIS POLO SHIRTS**

# Traditional Traditional LS





### **DG** WORK WEAR

Sleeveless



















### **HI VIS JACKETS**





ORANGE



Black



Cotton Day and Night



Soft Shell Day and Night



A.T. Day and Night



Premium Rain Pant Day and Night

### **DG** WORK WEAR



Long Line Day and Night



Flying Day and Night



Flying



Arm Tape Polar

Technology













Standards



### **HI VIS SHIRTS**

### **DG** WORK WEAR



































YELLOW

Charcoal

Yellow

### **HI VIS VESTS**

### **DG** WORK WEAR













Zip Drop Tail























14

Technology

Embroidery Zip / Velcro







### HI VIS FLEECIES

# **DG** WORK WEAR



ORANGE

Black





1/2 Zip Fleecy Sweat

1/2 Zip Fleecy Sweat D+N







Full Zip Fleecy Hoodie D+N



Full Zip Fleecy Hoodie



Technology













### **CLASSIC OUTERWEAR**

Available colours



Black



Navy



Black/ Charcoal



Navy/ Charcoal



Flying Jacket







Embroidery Zip / Velcro







A.T. Vest



### **CLASSIC SHIRTS**

### Available colours









L/S 150G Work Shirt



L/S Canvas Shirt



L/S 190G Work Shirt



L/S 190G Close Front Work Shirt

### **DG** WORK WEAR



S/S 150G Work Shirt



S/S 190G Work Shirt















Technology