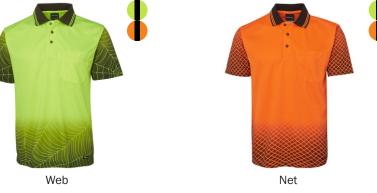

look and feel unlike any other application method. Our wide array of high quality threads will ensure your company is accurately represented, with a slick and durable finish

Digital transfers are a fast and affordable alternative of logo application available. Heat pressing is ideal for small quantity orders and individual names and numbers. We stock a wide range of colours and our vinyls are 100% washable





# DG

### HI VIS POLAR FLEECE

colours Purple Black WIT Navy Pink

Available









Australian Standards
AS/NZS:1906.4:2010
AS/NZS:4602.1:2011 Day & Night





1/2 Zip Polar Fleece



Ladies 1/2 Zip Polar Fleece



1/2 Zip Polar Fleece D+N



Arm Panel Polar



Available colours

Royal

Black

Bottle

Grey

Maroon

Navy

### **HI VIS POLO SHIRTS**

# Traditional Traditional LS





### **DG** WORK WEAR

Sleeveless



















### **HI VIS JACKETS**





ORANGE



Black



Cotton Day and Night



Soft Shell Day and Night



A.T. Day and Night



Premium Rain Pant Day and Night

### **DG** WORK WEAR



Long Line Day and Night



Flying Day and Night



Flying



Arm Tape Polar

Technology













Standards



### **HI VIS SHIRTS**

### **DG** WORK WEAR



































YELLOW

Charcoal

Yellow

### **HI VIS VESTS**

### **DG** WORK WEAR













Zip Drop Tail























14

Technology

Embroidery Zip / Velcro







### HI VIS FLEECIES

# **DG** WORK WEAR



ORANGE

Black





1/2 Zip Fleecy Sweat

1/2 Zip Fleecy Sweat D+N







Full Zip Fleecy Hoodie D+N



Full Zip Fleecy Hoodie



Technology













### **CLASS