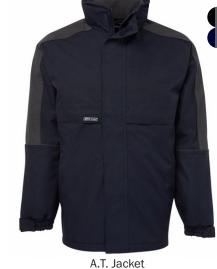

### **HI VIS JACKETS**

ORANGE

Black

Cotton Day and Night

Soft Shell Day and Night

A.T. Day and Night

Premium Rain Pant Day and Night