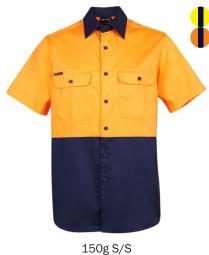

100% washable





# DG

### HI VIS POLAR FLEECE

colours Purple Black WIT Navy Pink

Available









Australian Standards
AS/NZS:1906.4:2010
AS/NZS:4602.1:2011 Day & Night





1/2 Zip Polar Fleece



Ladies 1/2 Zip Polar Fleece



1/2 Zip Polar Fleece D+N



Arm Panel Polar



Available colours

Royal

Black

Bottle

Grey

Maroon

Navy

### **HI VIS POLO SHIRTS**

# Traditional Traditional LS





### **DG** WORK WEAR

Sleeveless



















### **HI VIS JACKETS**





ORANGE



Black



Cotton Day and Night



Soft Shell Day and Night



A.T. Day and Night



Premium Rain Pant Day and Night

### **DG** WORK WEAR



Long Line Day and Night



Flying Day and Night



Flying



Arm Tape Polar

Technology













Standards



### **HI VIS SHIRTS**

### **DG** WORK WEAR



































YELLOW

Charcoal

Yellow

### **HI VIS VESTS**

### **DG** WORK WEAR













Zip Drop Tail























14

Technology

Embroidery Zip / Velcro







### HI VIS FLEECIES

# **DG** WORK WEAR



ORANGE

Black





1/2 Zip Fleecy Sweat

1/2 Zip Fleecy Sweat D+N







Full Zip Fleecy Hoodie D+N



Full Zip Fleecy Hoodie



Technology













### **CLASSIC OUTERWEAR**

Available colours



Black



Navy



Black/ Charcoal



Navy/ Charcoal



Flying Jacket







Embroidery Zip / Velcro







A.T. Vest



### **CLASSIC SHIRTS**

### Available colours









L/S 150G Work Shirt



L/S Canvas Shirt



L/S 190G Work Shirt



L/S 190G Close Front Work Shirt

### **DG** WORK WEAR



S/S 150G Work Shirt



S/S 190G Work Shirt















Techn