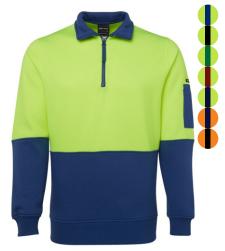

### HI VIS POLAR FLEECE

colours Purple Black WIT Navy Pink

Available

Australian Standards
AS/NZS:1906.4:2010
AS/NZS:4602.1:2011 Day & Night

1/2 Zip Polar Fleece

Ladies 1/2 Zip Polar Fleece

1/2 Zip Polar Fleece D+N