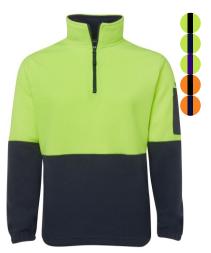

### HI VIS POLAR FLEECE

colours Purple Black WIT Navy Pink

Available

Australian Standards
AS/NZS:1906.4:2010
AS/NZS:4602.1:2011 Day & Night

1/2 Zip Polar Fleece

Ladies 1/2 Zip Polar Fleece

1/2 Zip Polar Fleece D+N