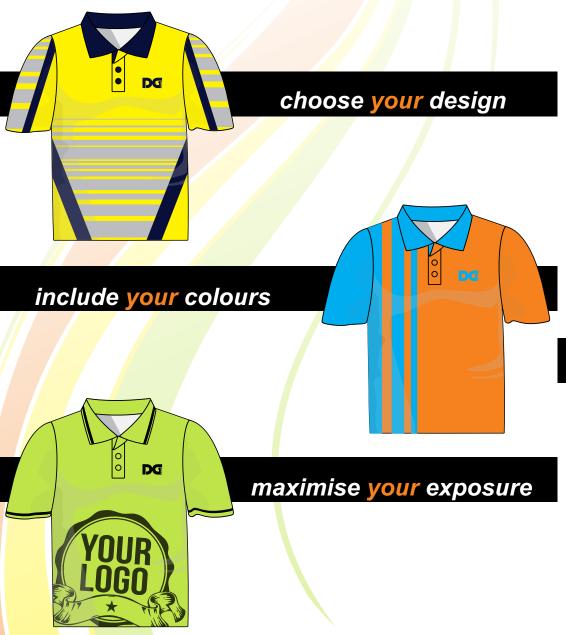

### sublimation

The dye sublimation process uses advanced digital printing methods on high quality fabrics, and allows any design or logo possibilities imaginable in one price.

### add your logo

We stock Australian and NZ standard Hi Vis Day and Night workwear. Customise your workwear with one of our high quality application methods listed below

screenprinting

embroidery

digital transfer