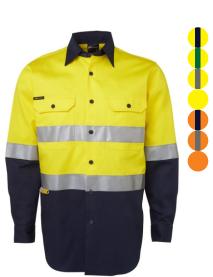

% washable





# DG

### HI VIS POLAR FLEECE

colours Purple Black WIT Navy Pink

Available









Australian Standards
AS/NZS:1906.4:2010
AS/NZS:4602.1:2011 Day & Night





1/2 Zip Polar Fleece



Ladies 1/2 Zip Polar Fleece



1/2 Zip Polar Fleece D+N



Arm Panel Polar



Available colours

Royal

Black

Bottle

Grey

Maroon

Navy

### **HI VIS POLO SHIRTS**

# Traditional Traditional LS





### **DG** WORK WEAR

Sleeveless



















### **HI VIS JACKETS**





ORANGE



Black



Cotton Day and Night



Soft Shell Day and Night



A.T. Day and Night



Premium Rain Pant Day and Night

### **DG** WORK WEAR



Long Line Day and Night



Flying Day and Night



Flying



Arm Tape Polar

Technology













Standards



### **HI VIS SHIRTS**

### **DG** WORK WEAR



































YELLOW

Charcoal

Yellow

### **HI VIS VESTS**

### **DG** WORK WEAR













Zip Drop Tail























14

Technology

Embroidery Zip / Velcro







### HI VIS FLEECIES

# **DG** WORK WEAR



ORANGE

Black





1/2 Zip Fleecy Sweat

1/2 Zip Fleecy Sweat D+N







Full Zip Fleecy Hoodie D+N



Full Zip Fleecy Hoodie



Technology













### **CLASSIC OUTERWEAR**

Available colours



Black



Navy



Black/ Charcoal



Navy/ Charcoal



Flying Jacket







Embroidery Zip / Velcro







A.T. Vest



### **CLASSIC SHIRTS**

### Available colours









L/S 150G Work Shirt



L/S Canvas Shirt



L/S 190G Work Shirt



L/S 190G Close Front Work Shirt

### **DG** WORK WEAR



S/S 150G Work Shirt



S/S 190G Work Shirt















Technolog