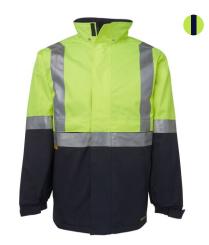

### **HI VIS JACKETS**

ORANGE

Black

Cotton Day and Night

Soft Shell Day and Night

A.T. Day and Night

Premium Rain Pant Day and Night