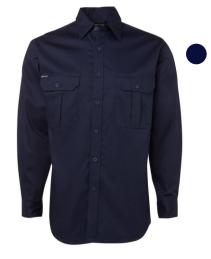

### **CLASSIC SHIRTS**

### Available colours

L/S 150G Work Shirt

L/S Canvas Shirt

L/S 190G Work Shirt

L/S 190G Close Front Work Shirt